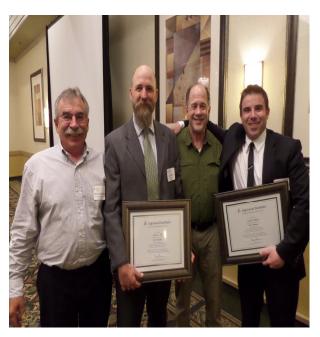

MAY CHAPTER MEETING

Marshall Brulez, MAI presents Cassie Tithof, MAI, with her MAI Certificate.

Mark Faucher, MAI, stands by as Andy Sill, MAI receives his MAI certificate from Mike Tarnow, MAI , SRA, AI-GRS and Lauren Faucher, MAI also receives his MAI certificate.