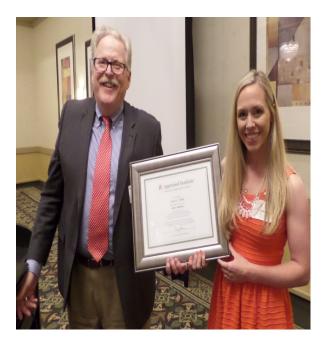

MAY CHAPTER MEETING

Marshall Brulez, MAI presents Cassie Tithof, MAI, with her MAI Certificate.

Mark Faucher, MAI, stands by as Andy Sill, MAI receives his MAI certificate from Mike Tarnow, MAI , SRA, AI-GRS and Lauren Faucher, MAI also receives his MAI certificate.