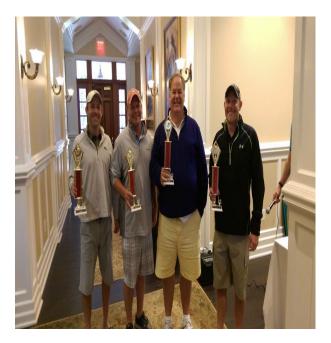

### 2016 Great Lakes Chapter Golf Outing

First Place winners: Dave Williams, Rob Elder, Tom Petz and Mike Williams, MAI

Al Beachum received the prize for Men's Longest Drive.

Dave Williams received the prize for Closest to the Pin #1.